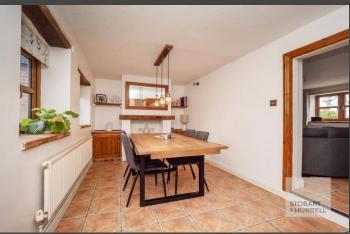

Well-presented throughout, the property enters into a family lounge, with a feature fire place. Separate internal doors from the lounge lead into a sitting room and a dining room with an adjoining open plan kitchen breakfast room and access to the rear garden. On the ground floor there is also a separate utility and a bathroom. To the first floor, three double bedrooms and a shower room complete the accommodation.