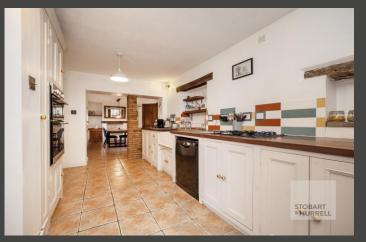

Well-presented throughout, the property enters into a family lounge, with a feature fire place. Separate internal doors from the lounge lead into a sitting room and a dining room with an adjoining open plan kitchen breakfast room and access to the rear garden. On the ground floor there is also a separate utility and a bathroom. To the first floor, three double bedrooms and a shower room complete the accommodation.