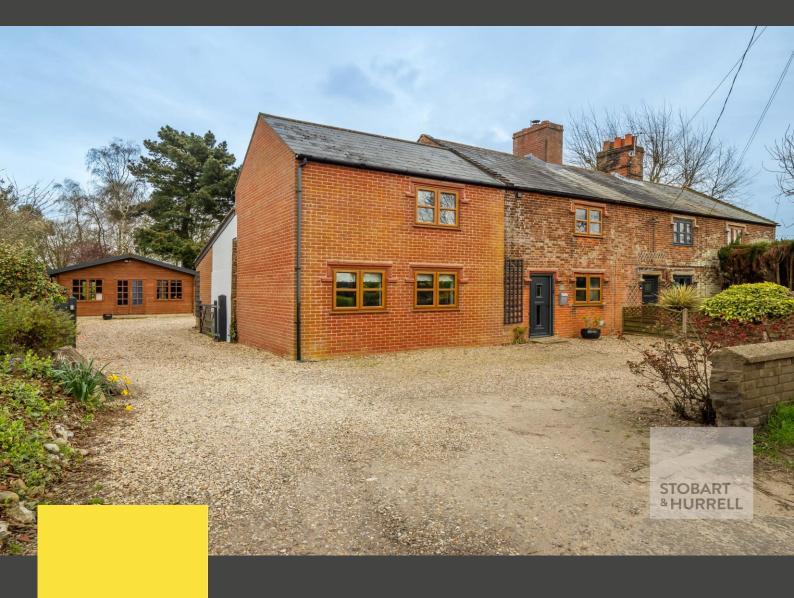

STOBART <sup>&</sup> HURRELL

WE BRING PEOPLE AND PROPERTY TOGETHER ACROSS NORFOLK

Set on a generous plot approaching one third of an acre, this end of terrace period cottage, presents as an ideal family home or idyllic escape to the country. Located in the rural north Norfolk village of Tunstead, positively removed from the mainstream bustle inspired by the nearby Norfolk Broads capital, yet within easy reach of the bordering villages of Stalham, North Walsham, Coltishall, Wroxham and Hoveton, where local amenities include schooling for all ages, riverside eateries, supermarket, doctors surgery, post office and vets.

Set back from the road, with field views to the front, the property is approached over a gravel driveway providing ample off-road parking. To the side, a five bar timber gate grants access to the rear where beautifully landscaped gardens are bordered by mature shrubs and trees and complimented with a timber storage shed and a generous log cabin, ideal as a home office, storage, additional accommodation or a games room.

Well-presented throughout, the property enters into a family lounge, with a feature fire place. Separate internal doors from the lounge lead into a sitting room and a dining room with an adjoining open plan kitchen breakfast room and access to the rear garden. On the ground floor there is also a separate utility and a bathroom. To the first floor, three double bedrooms and a shower room complete the accommodation.