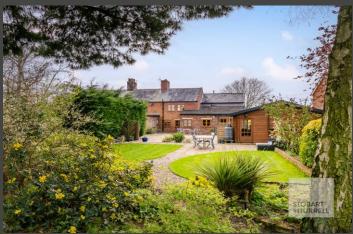

Set back from the road, with field views to the front, the property is approached over a gravel driveway providing ample off-road parking. To the side, a five bar timber gate grants access to the rear where beautifully landscaped gardens are bordered by mature shrubs and trees and complimented with a timber storage shed and a generous log cabin, ideal as a home office, storage, additional accommodation or a games room.