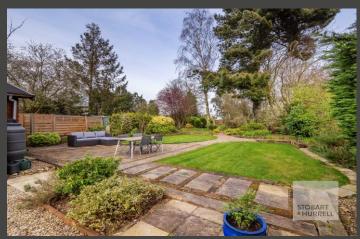

Set back from the road, with field views to the front, the property is approached over a gravel driveway providing ample off-road parking. To the side, a five bar timber gate grants access to the rear where beautifully landscaped gardens are bordered by mature shrubs and trees and complimented with a timber storage shed and a generous log cabin, ideal as a home office, storage, additional accommodation or a games room.