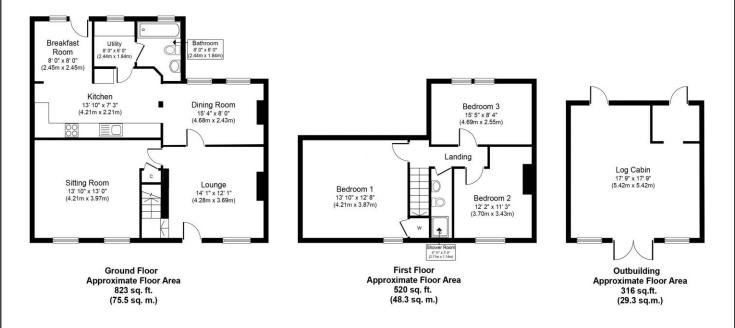

Well-presented throughout, the property enters into a family lounge, with a feature fire place. Separate internal doors from the lounge lead into a sitting room and a dining room with an adjoining open plan kitchen breakfast room and access to the rear garden. On the ground floor there is also a separate utility and a bathroom. To the first floor, three double bedrooms and a shower room complete the accommodation.

Whilst every attempt has been made to ensure the accuracy of the floor plan contained here, measurements of doors, windows, rooms and any other items are approximate and no responsibility is taken for any error, omission, or mis-statement. The measurements should not be relied upon for valuation, transaction and/or funding purposes This plan is for illustrative purposes only and should be used as such by any prospective purchaser or tenant. The services, systems and appliances shown have not been tested and no guarantee as to their operability or efficiency can be given.