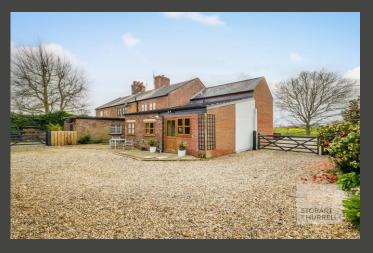

Set back from the road, with field views to the front, the property is approached over a gravel driveway providing ample off-road parking. To the side, a five bar timber gate grants access to the rear where beautifully landscaped gardens are bordered by mature shrubs and trees and complimented with a timber storage shed and a generous log cabin, ideal as a home office, storage, additional accommodation or a games room.

Well-presented throughout, the property enters into a family lounge, with a feature fire place. Separate internal doors from the lounge lead into a sitting room and a dining room with an adjoining open plan kitchen breakfast room and access to the rear garden. On the ground floor there is also a separate utility and a bathroom. To the first floor, three double bedrooms and a shower room complete the accommodation.