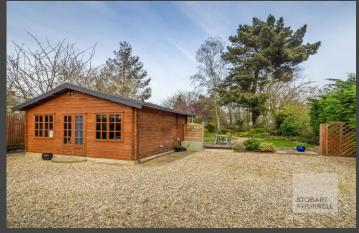

Set back from the road, with field views to the front, the property is approached over a gravel driveway providing ample off-road parking. To the side, a five bar timber gate grants access to the rear where beautifully landscaped gardens are bordered by mature shrubs and trees and complimented with a timber storage shed and a generous log cabin, ideal as a home office, storage, additional accommodation or a games room.