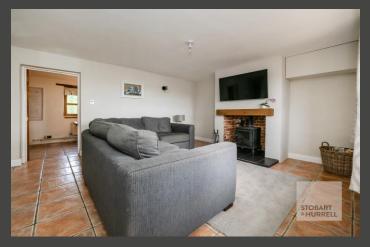

Well-presented throughout, the property enters into a family lounge, with a feature fire place. Separate internal doors from the lounge lead into a sitting room and a dining room with an adjoining open plan kitchen breakfast room and access to the rear garden. On the ground floor there is also a separate utility and a bathroom. To the first floor, three double bedrooms and a shower room complete the accommodation.