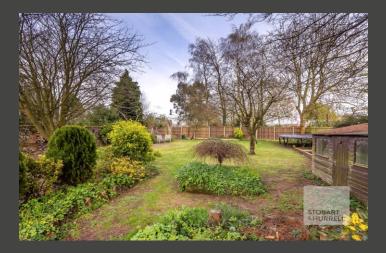

Set back from the road, with field views to the front, the property is approached over a gravel driveway providing ample off-road parking. To the side, a five bar timber gate grants access to the rear where beautifully landscaped gardens are bordered by mature shrubs and trees and complimented with a timber storage shed and a generous log cabin, ideal as a home office, storage, additional accommodation or a games room.