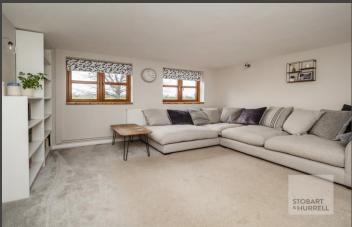

Well-presented throughout, the property enters into a family lounge, with a feature fire place. Separate internal doors from the lounge lead into a sitting room and a dining room with an adjoining open plan kitchen breakfast room and access to the rear garden. On the ground floor there is also a separate utility and a bathroom. To the first floor, three double bedrooms and a shower room complete the accommodation.