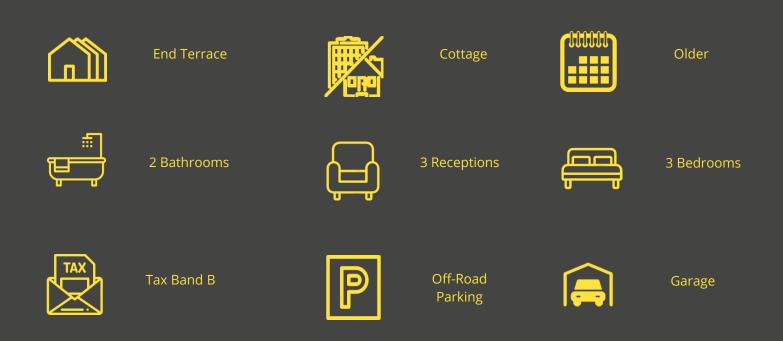

Well-presented throughout, the property enters into a family lounge, with a feature fire place. Separate internal doors from the lounge lead into a sitting room and a dining room with an adjoining open plan kitchen breakfast room and access to the rear garden. On the ground floor there is also a separate utility and a bathroom. To the first floor, three double bedrooms and a shower room complete the accommodation.