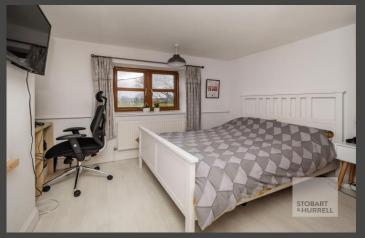

Well-presented throughout, the property enters into a family lounge, with a feature fire place. Separate internal doors from the lounge lead into a sitting room and a dining room with an adjoining open plan kitchen breakfast room and access to the rear garden. On the ground floor there is also a separate utility and a bathroom. To the first floor, three double bedrooms and a shower room complete the accommodation.